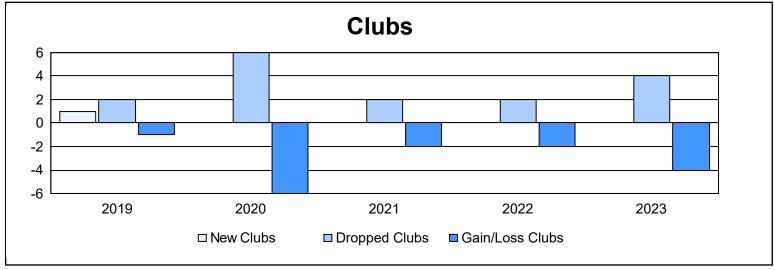

District 24 I As of June 2023 Cumulative

| Year      | New<br>Clubs | Dropped<br>Clubs | Gain/<br>Loss<br>Clubs | New<br>Members | Charter<br>Members | Reinstate<br>Members | Transfer<br>Members | Total<br>Member<br>Added | Total<br>Members<br>Dropped | Gain/<br>Loss<br>Members |
|-----------|--------------|------------------|------------------------|----------------|--------------------|----------------------|---------------------|--------------------------|-----------------------------|--------------------------|
| 2018-2019 | 1            | 2                | -1                     | 169            | 32                 | 5                    | 18                  | 224                      | 290                         | -66                      |
| 2019-2020 | 0            | 6                | -6                     | 98             | 11                 | 3                    | 18                  | 130                      | 301                         | -171                     |
| 2020-2021 | 0            | 2                | -2                     | 94             | 1                  | 3                    | 26                  | 124                      | 283                         | -159                     |
| 2021-2022 | 0            | 2                | -2                     | 179            | 2                  | 22                   | 8                   | 211                      | 270                         | -59                      |
| 2022-2023 | 0            | 4                | -4                     | 156            | 9                  | 8                    | 11                  | 184                      | 288                         | -104                     |
| Average   | 0            | 3                | -3                     | 139            | 11                 | 8                    | 16                  | 175                      | 286                         | -112                     |